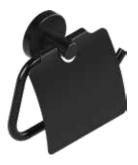

Towel Ring SKU: EY-FQ7L-TB-MP-BF-7-RG

Towel Bar Dual SKU: EY-FQ7L-TB-MP-BF-24-D

Towel Bar SKU: EY-FQ7L-TB-MP-BF-24-S

Toilet Paper Holder Hooded SKU: EY-FQ7L-TH-MP-BF-S-H-SM

Toilet Paper HolderRing SKU: EY-FQ7L-TH-MP-BF-S-RG-SM