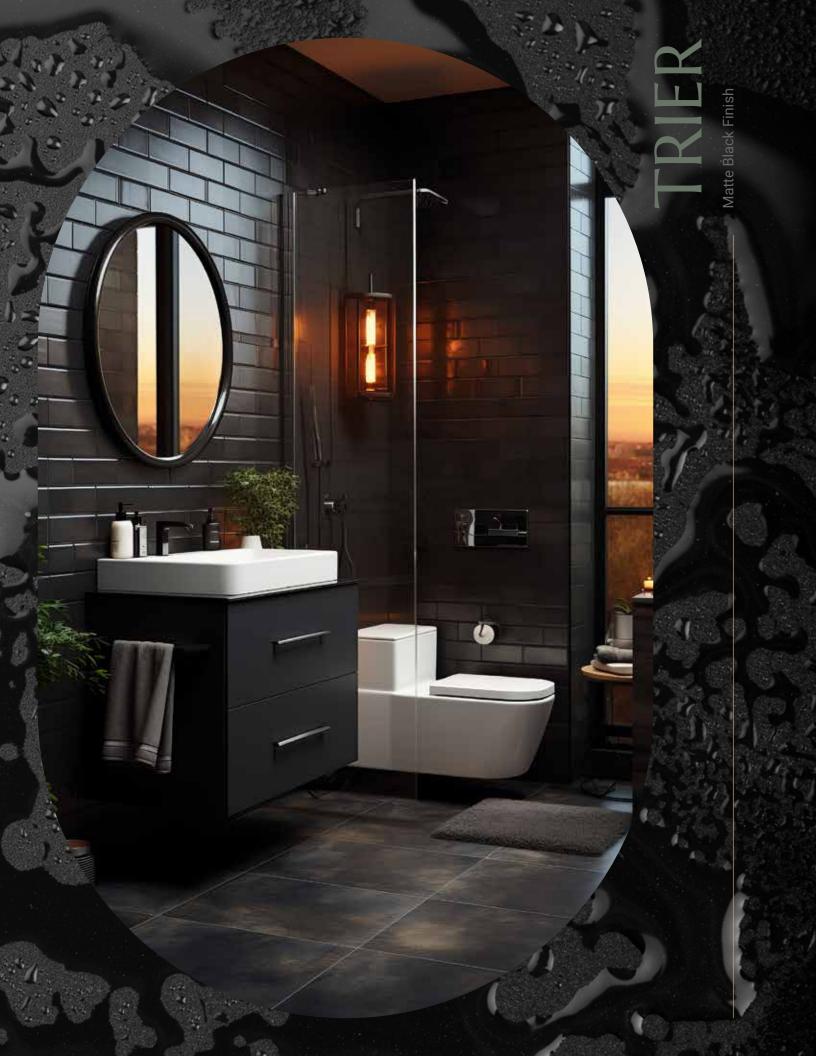

## Depths of Serenity

Delve into a world of refined elegance and serenity with El Yoku's exclusive Matte Black Collection. This selection is crafted for those who appreciate the subtle power of design to transform ordinary spaces into sanctuaries of tranquility. Each piece in this collection harmonizes the boldness of matte black with the calming principles of JAPANDI design, creating an environment where simplicity reigns supreme.

Our collection features expertly crafted basins, fixtures, and accessories that resonate with the essence of minimalist sophistication. Each product is designed with meticulous attention to detail, using natural materials that provide both tactile satisfaction and visual appeal. The matte black finish enhances the organic textures, offering a premium touch to any bathroom setting.

At El Yoku, we believe that the environment you create around you has the power to influence your well-being. With this collection, your bathroom is no longer just a functional space; it becomes a personal retreat, a place to escape the hustle of everyday life. Experience the transformation as routine moments are infused with mindfulness and calm.