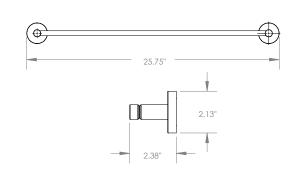

Towel Ring SKU: EY-FQ7L-TB-MP-BF-7-RG

Towel Bar Dual SKU: EY-FQ7L-TB-MP-BF-24-D

Towel Bar SKU: EY-FQ7L-TB-MP-BF-24-S

Toilet Paper Holder Hooded SKU: EY-FQ7L-TH-MP-BF-S-H-SM

Toilet Paper HolderRing SKU: EY-FQ7L-TH-MP-BF-S-RG-SM