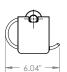

Towel Ring SKU: EY-FQ7L-TB-MP-BF-7-RG

Towel Bar Dual SKU: EY-FQ7L-TB-MP-BF-24-D

Towel Bar SKU: EY-FQ7L-TB-MP-BF-24-S

Toilet Paper Holder Hooded SKU: EY-FQ7L-TH-MP-BF-S-H-SM

Toilet Paper HolderRing SKU: EY-FQ7L-TH-MP-BF-S-RG-SM