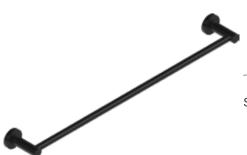

Robe Hook Single SKU: EY-FK5L-RB-MP-BF-S-CM

Towel Ring SKU: EY-FK5L-TB-MP-BF-6-RG

Towel Bar

SKU: EY-FK5L-TB-MP-BF-24-S

Towel Bar Dual

SKU: EY-FK5L-TB-MP-BF-24-D

Towel Shelf SKU: EY-FK5L-TB-MP-BF-24-TR

Toilet Paper Holder Armed SKU: EY-FK5L-TH-MP-BF-S-AR-SM