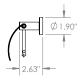

Towel Ring SKU: EY-FQ7L-TB-MP-BF-7-RG

Towel Bar Dual SKU: EY-FQ7L-TB-MP-BF-24-D

Towel Bar SKU: EY-FQ7L-TB-MP-BF-24-S

Toilet Paper Holder Hooded SKU: EY-FQ7L-TH-MP-BF-S-H-SM

Toilet Paper HolderRing SKU: EY-FQ7L-TH-MP-BF-S-RG-SM