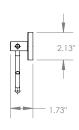

Towel Ring SKU: EY-FQ7L-TB-MP-BF-7-RG

Towel Bar Dual SKU: EY-FQ7L-TB-MP-BF-24-D

Towel Bar SKU: EY-FQ7L-TB-MP-BF-24-S

Toilet Paper Holder Hooded SKU: EY-FQ7L-TH-MP-BF-S-H-SM

Toilet Paper HolderRing SKU: EY-FQ7L-TH-MP-BF-S-RG-SM

Robe Hook Single SKU: EY-FK5L-RB-MP-BF-S-CM

Towel Ring SKU: EY-FK5L-TB-MP-BF-6-RG

Towel Bar

SKU: EY-FK5L-TB-MP-BF-24-S

Towel Bar Dual

SKU: EY-FK5L-TB-MP-BF-24-D

Towel Shelf SKU: EY-FK5L-TB-MP-BF-24-TR

Toilet Paper Holder Armed SKU: EY-FK5L-TH-MP-BF-S-AR-SM