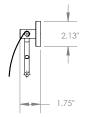

Towel Ring SKU: EY-FQ7L-TB-MP-BF-7-RG

Towel Bar Dual SKU: EY-FQ7L-TB-MP-BF-24-D

Towel Bar SKU: EY-FQ7L-TB-MP-BF-24-S

Toilet Paper Holder Hooded SKU: EY-FQ7L-TH-MP-BF-S-H-SM

Toilet Paper HolderRing SKU: EY-FQ7L-TH-MP-BF-S-RG-SM

Hooded Toilet Paper SKU: EY-FTF9-TH-MP-BF-S-H-SM

Toilet Paper Holder Ring SKU: EY-FTF9-TH-MP-BF-S-RG-SM

Robe Hook Dual SKU: EY-FDWV-RB-MP-BF-D-CM

Robe Hook SKU: EY-FDWV-RB-MP-BF-S-CM

Towel Ring SKU: EY-FDWV-TB-MP-BF-6-RG