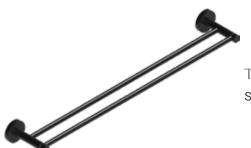

Towel Ring SKU: EY-FQ7L-TB-MP-BF-7-RG

Towel Bar Dual SKU: EY-FQ7L-TB-MP-BF-24-D

Towel Bar SKU: EY-FQ7L-TB-MP-BF-24-S

Toilet Paper Holder Hooded SKU: EY-FQ7L-TH-MP-BF-S-H-SM

Toilet Paper HolderRing SKU: EY-FQ7L-TH-MP-BF-S-RG-SM