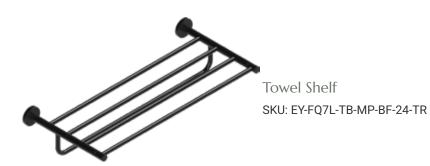

Robe Hook Single SKU: EY-FK5L-RB-MP-BF-S-CM

Towel Ring SKU: EY-FK5L-TB-MP-BF-6-RG

Towel Bar

SKU: EY-FK5L-TB-MP-BF-24-S

Towel Bar Dual

SKU: EY-FK5L-TB-MP-BF-24-D

Towel Shelf SKU: EY-FK5L-TB-MP-BF-24-TR

Toilet Paper Holder Armed SKU: EY-FK5L-TH-MP-BF-S-AR-SM