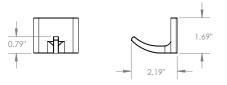

SIPLE
Matte Black Finish

PAGE 05

TRIER STOR METE Matte Black Finish Matte Black Finish Matte Black Finish PAGE 08 PAGE 11 PAGE 14

Robe Hook Dual SKU: EY-FQ7L-RB-MP-BF-D-CM

Robe Hook Single SKU: EY-FQ7L-RB-MP-BF-S-CM