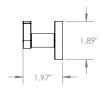

SIPLE
Matte Black Finish

PAGE 05

TRIER STOR METE Matte Black Finish Matte Black Finish Matte Black Finish PAGE 08 PAGE 11 PAGE 14

Robe Hook Dual SKU: EY-FQ7L-RB-MP-BF-D-CM

Robe Hook Single SKU: EY-FQ7L-RB-MP-BF-S-CM