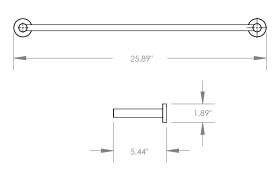

Towel Ring SKU: EY-FQ7L-TB-MP-BF-7-RG

Towel Bar Dual SKU: EY-FQ7L-TB-MP-BF-24-D

Towel Bar SKU: EY-FQ7L-TB-MP-BF-24-S

Toilet Paper Holder Hooded SKU: EY-FQ7L-TH-MP-BF-S-H-SM

Toilet Paper HolderRing SKU: EY-FQ7L-TH-MP-BF-S-RG-SM