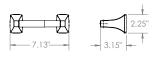

Robe Hook Single SKU: EY-FK5L-RB-MP-BF-S-CM

Towel Ring SKU: EY-FK5L-TB-MP-BF-6-RG

Towel Bar

SKU: EY-FK5L-TB-MP-BF-24-S

Towel Bar Dual

SKU: EY-FK5L-TB-MP-BF-24-D

Towel Shelf SKU: EY-FK5L-TB-MP-BF-24-TR

Toilet Paper Holder Armed SKU: EY-FK5L-TH-MP-BF-S-AR-SM