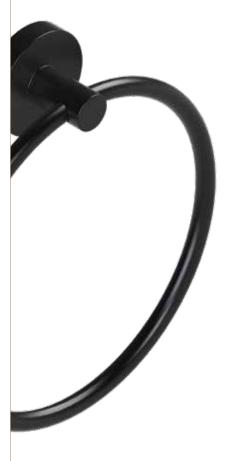

Towel Ring SKU: EY-FQ7L-TB-MP-BF-7-RG

Towel Bar Dual SKU: EY-FQ7L-TB-MP-BF-24-D

Towel Bar SKU: EY-FQ7L-TB-MP-BF-24-S

Toilet Paper Holder Hooded SKU: EY-FQ7L-TH-MP-BF-S-H-SM

Toilet Paper HolderRing SKU: EY-FQ7L-TH-MP-BF-S-RG-SM