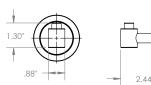

Hooded Toilet Paper SKU: EY-FTF9-TH-MP-BF-S-H-SM

Toilet Paper Holder Ring SKU: EY-FTF9-TH-MP-BF-S-RG-SM

Robe Hook Dual SKU: EY-FDWV-RB-MP-BF-D-CM

Robe Hook SKU: EY-FDWV-RB-MP-BF-S-CM

Towel Ring SKU: EY-FDWV-TB-MP-BF-6-RG

Towel Bar SKU: EY-FDWV-TB-MP-BF-24-S

Toilet Paper Holder SKU: EY-FDWV-TH-MP-BF-S-STD-SM