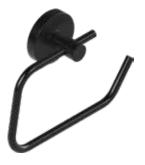

Towel Ring SKU: EY-FQ7L-TB-MP-BF-7-RG

Towel Bar Dual SKU: EY-FQ7L-TB-MP-BF-24-D

Towel Bar SKU: EY-FQ7L-TB-MP-BF-24-S

Toilet Paper Holder Hooded SKU: EY-FQ7L-TH-MP-BF-S-H-SM

Toilet Paper HolderRing SKU: EY-FQ7L-TH-MP-BF-S-RG-SM

Hooded Toilet Paper SKU: EY-FTF9-TH-MP-BF-S-H-SM

Toilet Paper Holder Ring SKU: EY-FTF9-TH-MP-BF-S-RG-SM

Robe Hook Dual SKU: EY-FDWV-RB-MP-BF-D-CM

Robe Hook SKU: EY-FDWV-RB-MP-BF-S-CM

Towel Ring SKU: EY-FDWV-TB-MP-BF-6-RG