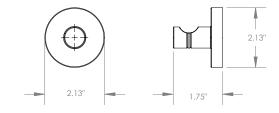

SIPLE
Matte Black Finish

PAGE 05

TRIER STOR METE Matte Black Finish Matte Black Finish Matte Black Finish PAGE 08 PAGE 11 PAGE 14

Robe Hook Dual SKU: EY-FQ7L-RB-MP-BF-D-CM

Robe Hook Single SKU: EY-FQ7L-RB-MP-BF-S-CM