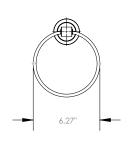

Towel Ring SKU: EY-FQ7L-TB-MP-BF-7-RG

Towel Bar Dual SKU: EY-FQ7L-TB-MP-BF-24-D

Towel Bar SKU: EY-FQ7L-TB-MP-BF-24-S

Toilet Paper Holder Hooded SKU: EY-FQ7L-TH-MP-BF-S-H-SM

Toilet Paper HolderRing SKU: EY-FQ7L-TH-MP-BF-S-RG-SM