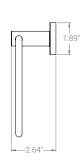

SIPLE
Matte Black Finish

PAGE 05

TRIER STOR METE Matte Black Finish Matte Black Finish Matte Black Finish PAGE 08 PAGE 11 PAGE 14

Robe Hook Dual SKU: EY-FQ7L-RB-MP-BF-D-CM

Robe Hook Single SKU: EY-FQ7L-RB-MP-BF-S-CM