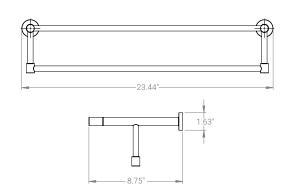

Towel Ring SKU: EY-FQ7L-TB-MP-BF-7-RG

Towel Bar Dual SKU: EY-FQ7L-TB-MP-BF-24-D

Towel Bar SKU: EY-FQ7L-TB-MP-BF-24-S

Toilet Paper Holder Hooded SKU: EY-FQ7L-TH-MP-BF-S-H-SM

Toilet Paper HolderRing SKU: EY-FQ7L-TH-MP-BF-S-RG-SM