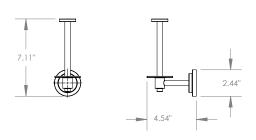

Hooded Toilet Paper SKU: EY-FTF9-TH-MP-BF-S-H-SM

Toilet Paper Holder Ring SKU: EY-FTF9-TH-MP-BF-S-RG-SM

Robe Hook Dual SKU: EY-FDWV-RB-MP-BF-D-CM

Robe Hook SKU: EY-FDWV-RB-MP-BF-S-CM

Towel Ring SKU: EY-FDWV-TB-MP-BF-6-RG