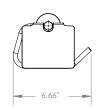

Towel Ring SKU: EY-FQ7L-TB-MP-BF-7-RG

Towel Bar Dual SKU: EY-FQ7L-TB-MP-BF-24-D

Towel Bar SKU: EY-FQ7L-TB-MP-BF-24-S

Toilet Paper Holder Hooded SKU: EY-FQ7L-TH-MP-BF-S-H-SM

Toilet Paper HolderRing SKU: EY-FQ7L-TH-MP-BF-S-RG-SM

Hooded Toilet Paper SKU: EY-FTF9-TH-MP-BF-S-H-SM

Toilet Paper Holder Ring SKU: EY-FTF9-TH-MP-BF-S-RG-SM

Robe Hook Dual SKU: EY-FDWV-RB-MP-BF-D-CM

Robe Hook SKU: EY-FDWV-RB-MP-BF-S-CM

Towel Ring SKU: EY-FDWV-TB-MP-BF-6-RG