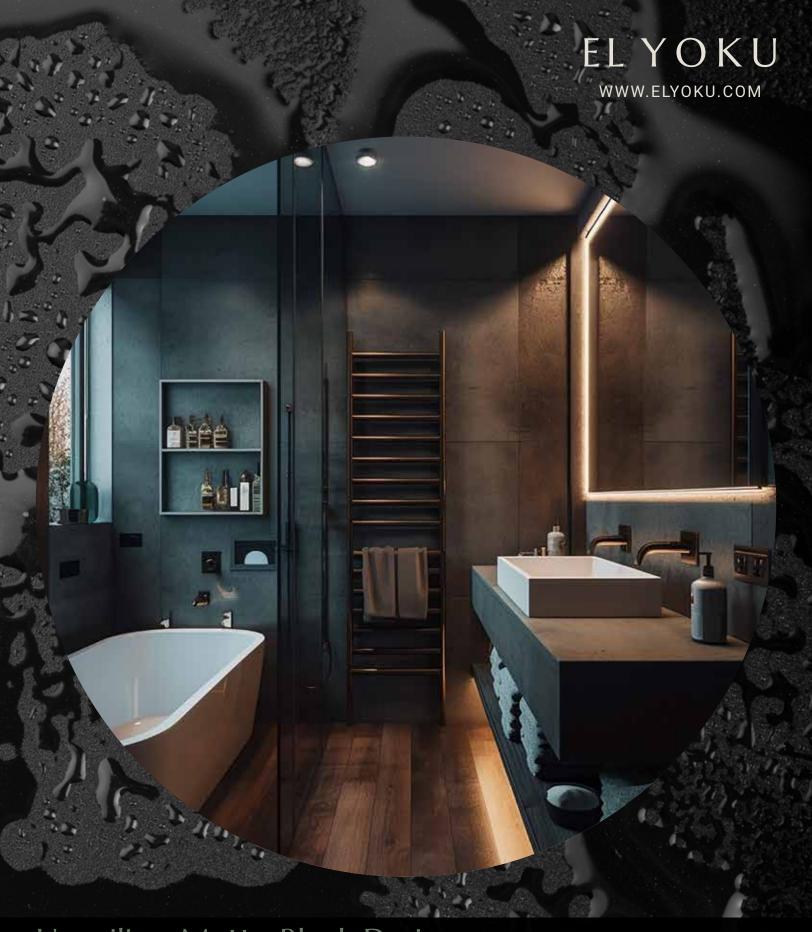

## Depths of Serenity

Delve into a world of refined elegance and serenity with El Yoku's exclusive Matte Black Collection. This selection is crafted for those who appreciate the subtle power of design to transform ordinary spaces into sanctuaries of tranquility. Each piece in this collection harmonizes the boldness of matte black with the calming principles of JAPANDI design, creating an environment where simplicity reigns supreme.

Our collection features expertly crafted basins, fixtures, and accessories that resonate with the essence of minimalist sophistication. Each product is designed with meticulous attention to detail, using natural materials that provide both tactile satisfaction and visual appeal. The matte black finish enhances the organic textures, offering a premium touch to any bathroom setting.

At El Yoku, we believe that the environment you create around you has the power to influence your well-being. With this collection, your bathroom is no longer just a functional space; it becomes a personal retreat, a place to escape the hustle of everyday life. Experience the transformation as routine moments are infused with mindfulness and calm.