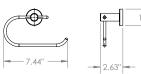

Hooded Toilet Paper SKU: EY-FTF9-TH-MP-BF-S-H-SM

Toilet Paper Holder Ring SKU: EY-FTF9-TH-MP-BF-S-RG-SM

Robe Hook Dual SKU: EY-FDWV-RB-MP-BF-D-CM

Robe Hook SKU: EY-FDWV-RB-MP-BF-S-CM

Towel Ring SKU: EY-FDWV-TB-MP-BF-6-RG

Towel Bar SKU: EY-FDWV-TB-MP-BF-24-S

Toilet Paper Holder SKU: EY-FDWV-TH-MP-BF-S-STD-SM