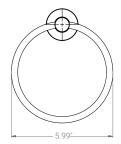

Towel Ring SKU: EY-FQ7L-TB-MP-BF-7-RG

Towel Bar Dual SKU: EY-FQ7L-TB-MP-BF-24-D

Towel Bar SKU: EY-FQ7L-TB-MP-BF-24-S

Toilet Paper Holder Hooded SKU: EY-FQ7L-TH-MP-BF-S-H-SM

Toilet Paper HolderRing SKU: EY-FQ7L-TH-MP-BF-S-RG-SM

Robe Hook Single SKU: EY-FK5L-RB-MP-BF-S-CM

Towel Ring SKU: EY-FK5L-TB-MP-BF-6-RG

Towel Bar

SKU: EY-FK5L-TB-MP-BF-24-S

Towel Bar Dual

SKU: EY-FK5L-TB-MP-BF-24-D

Towel Shelf SKU: EY-FK5L-TB-MP-BF-24-TR

Toilet Paper Holder Armed SKU: EY-FK5L-TH-MP-BF-S-AR-SM

Toilet Paper Holder Pivoted SKU: EY-FK5L-TH-MP-BF-S-PV-SM

Robe Hook Single SKU: EY-FTF9-RB-MP-BF-S-CM

Towel Ring SKU: EY-FTF9-TB-MP-BF-6-RG

Dual Towel Bar SKU: EY-FTF9-TB-MP-BF-24-D

Towel Bar SKU: EY-FTF9-TB-MP-BF-24-S