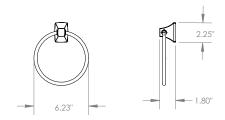

Towel Ring SKU: EY-FQ7L-TB-MP-BF-7-RG

Towel Bar Dual SKU: EY-FQ7L-TB-MP-BF-24-D

Towel Bar SKU: EY-FQ7L-TB-MP-BF-24-S

Toilet Paper Holder Hooded SKU: EY-FQ7L-TH-MP-BF-S-H-SM

Toilet Paper HolderRing SKU: EY-FQ7L-TH-MP-BF-S-RG-SM