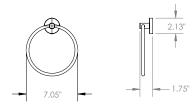

Towel Ring SKU: EY-FQ7L-TB-MP-BF-7-RG

Towel Bar Dual SKU: EY-FQ7L-TB-MP-BF-24-D

Towel Bar SKU: EY-FQ7L-TB-MP-BF-24-S

Toilet Paper Holder Hooded SKU: EY-FQ7L-TH-MP-BF-S-H-SM

Toilet Paper HolderRing SKU: EY-FQ7L-TH-MP-BF-S-RG-SM