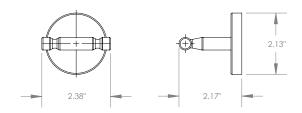

SIPLE
Matte Black Finish

PAGE 05

TRIER STOR METE Matte Black Finish Matte Black Finish Matte Black Finish PAGE 08 PAGE 11 PAGE 14

Robe Hook Dual SKU: EY-FQ7L-RB-MP-BF-D-CM

Robe Hook Single SKU: EY-FQ7L-RB-MP-BF-S-CM