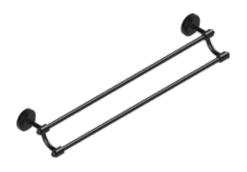

Towel Ring SKU: EY-FQ7L-TB-MP-BF-7-RG

Towel Bar Dual SKU: EY-FQ7L-TB-MP-BF-24-D

Towel Bar SKU: EY-FQ7L-TB-MP-BF-24-S

Toilet Paper Holder Hooded SKU: EY-FQ7L-TH-MP-BF-S-H-SM

Toilet Paper HolderRing SKU: EY-FQ7L-TH-MP-BF-S-RG-SM