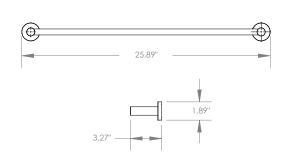

Robe Hook Single SKU: EY-FK5L-RB-MP-BF-S-CM

Towel Ring SKU: EY-FK5L-TB-MP-BF-6-RG

Towel Bar

SKU: EY-FK5L-TB-MP-BF-24-S

Towel Bar Dual

SKU: EY-FK5L-TB-MP-BF-24-D

Towel Shelf SKU: EY-FK5L-TB-MP-BF-24-TR

Toilet Paper Holder Armed SKU: EY-FK5L-TH-MP-BF-S-AR-SM