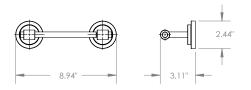

Towel Ring SKU: EY-FQ7L-TB-MP-BF-7-RG

Towel Bar Dual SKU: EY-FQ7L-TB-MP-BF-24-D

Towel Bar SKU: EY-FQ7L-TB-MP-BF-24-S

Toilet Paper Holder Hooded SKU: EY-FQ7L-TH-MP-BF-S-H-SM

Toilet Paper HolderRing SKU: EY-FQ7L-TH-MP-BF-S-RG-SM