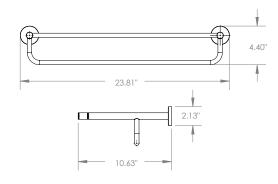

Towel Ring SKU: EY-FQ7L-TB-MP-BF-7-RG

Towel Bar Dual SKU: EY-FQ7L-TB-MP-BF-24-D

Towel Bar SKU: EY-FQ7L-TB-MP-BF-24-S

Toilet Paper Holder Hooded SKU: EY-FQ7L-TH-MP-BF-S-H-SM

Toilet Paper HolderRing SKU: EY-FQ7L-TH-MP-BF-S-RG-SM