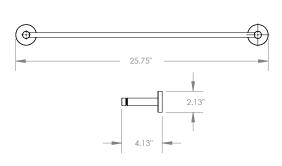

Towel Ring SKU: EY-FQ7L-TB-MP-BF-7-RG

Towel Bar Dual SKU: EY-FQ7L-TB-MP-BF-24-D

Towel Bar SKU: EY-FQ7L-TB-MP-BF-24-S

Toilet Paper Holder Hooded SKU: EY-FQ7L-TH-MP-BF-S-H-SM

Toilet Paper HolderRing SKU: EY-FQ7L-TH-MP-BF-S-RG-SM