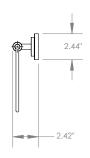

Towel Ring SKU: EY-FQ7L-TB-MP-BF-7-RG

Towel Bar Dual SKU: EY-FQ7L-TB-MP-BF-24-D

Towel Bar SKU: EY-FQ7L-TB-MP-BF-24-S

Toilet Paper Holder Hooded SKU: EY-FQ7L-TH-MP-BF-S-H-SM

Toilet Paper HolderRing SKU: EY-FQ7L-TH-MP-BF-S-RG-SM