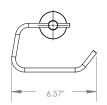

Towel Ring SKU: EY-FQ7L-TB-MP-BF-7-RG

Towel Bar Dual SKU: EY-FQ7L-TB-MP-BF-24-D

Towel Bar SKU: EY-FQ7L-TB-MP-BF-24-S

Toilet Paper Holder Hooded SKU: EY-FQ7L-TH-MP-BF-S-H-SM

Toilet Paper HolderRing SKU: EY-FQ7L-TH-MP-BF-S-RG-SM

Hooded Toilet Paper SKU: EY-FTF9-TH-MP-BF-S-H-SM

Toilet Paper Holder Ring SKU: EY-FTF9-TH-MP-BF-S-RG-SM

Robe Hook Dual SKU: EY-FDWV-RB-MP-BF-D-CM

Robe Hook SKU: EY-FDWV-RB-MP-BF-S-CM

Towel Ring SKU: EY-FDWV-TB-MP-BF-6-RG