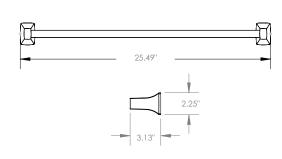

Towel Ring SKU: EY-FQ7L-TB-MP-BF-7-RG

Towel Bar Dual SKU: EY-FQ7L-TB-MP-BF-24-D

Towel Bar SKU: EY-FQ7L-TB-MP-BF-24-S

Toilet Paper Holder Hooded SKU: EY-FQ7L-TH-MP-BF-S-H-SM

Toilet Paper HolderRing SKU: EY-FQ7L-TH-MP-BF-S-RG-SM