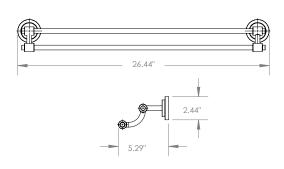

Towel Ring SKU: EY-FQ7L-TB-MP-BF-7-RG

Towel Bar Dual SKU: EY-FQ7L-TB-MP-BF-24-D

Towel Bar SKU: EY-FQ7L-TB-MP-BF-24-S

Toilet Paper Holder Hooded SKU: EY-FQ7L-TH-MP-BF-S-H-SM

Toilet Paper HolderRing SKU: EY-FQ7L-TH-MP-BF-S-RG-SM