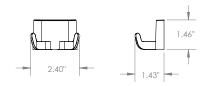

SIPLE
Matte Black Finish

PAGE 05

TRIER STOR METE Matte Black Finish Matte Black Finish Matte Black Finish PAGE 08 PAGE 11 PAGE 14

Robe Hook Dual SKU: EY-FQ7L-RB-MP-BF-D-CM

Robe Hook Single SKU: EY-FQ7L-RB-MP-BF-S-CM

Towel Ring SKU: EY-FQ7L-TB-MP-BF-7-RG

Towel Bar Dual SKU: EY-FQ7L-TB-MP-BF-24-D

Towel Bar SKU: EY-FQ7L-TB-MP-BF-24-S

Toilet Paper Holder Hooded SKU: EY-FQ7L-TH-MP-BF-S-H-SM

Toilet Paper HolderRing SKU: EY-FQ7L-TH-MP-BF-S-RG-SM

Robe Hook Single SKU: EY-FK5L-RB-MP-BF-S-CM

Towel Ring SKU: EY-FK5L-TB-MP-BF-6-RG

Towel Bar

SKU: EY-FK5L-TB-MP-BF-24-S

Towel Bar Dual

SKU: EY-FK5L-TB-MP-BF-24-D

Towel Shelf SKU: EY-FK5L-TB-MP-BF-24-TR

Toilet Paper Holder Armed SKU: EY-FK5L-TH-MP-BF-S-AR-SM

Toilet Paper Holder Pivoted SKU: EY-FK5L-TH-MP-BF-S-PV-SM

Robe Hook Single SKU: EY-FTF9-RB-MP-BF-S-CM

Towel Ring SKU: EY-FTF9-TB-MP-BF-6-RG

Dual Towel Bar SKU: EY-FTF9-TB-MP-BF-24-D

Towel Bar SKU: EY-FTF9-TB-MP-BF-24-S

Hooded Toilet Paper SKU: EY-FTF9-TH-MP-BF-S-H-SM

Toilet Paper Holder Ring SKU: EY-FTF9-TH-MP-BF-S-RG-SM

Robe Hook Dual SKU: EY-FDWV-RB-MP-BF-D-CM

Robe Hook SKU: EY-FDWV-RB-MP-BF-S-CM

Towel Ring SKU: EY-FDWV-TB-MP-BF-6-RG