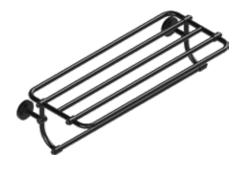

Robe Hook Single SKU: EY-FK5L-RB-MP-BF-S-CM

Towel Ring SKU: EY-FK5L-TB-MP-BF-6-RG

Towel Bar

SKU: EY-FK5L-TB-MP-BF-24-S

Towel Bar Dual

SKU: EY-FK5L-TB-MP-BF-24-D

Towel Shelf SKU: EY-FK5L-TB-MP-BF-24-TR

Toilet Paper Holder Armed SKU: EY-FK5L-TH-MP-BF-S-AR-SM