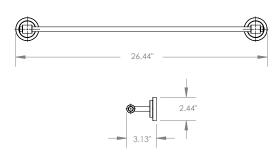

Towel Ring SKU: EY-FQ7L-TB-MP-BF-7-RG

Towel Bar Dual SKU: EY-FQ7L-TB-MP-BF-24-D

Towel Bar SKU: EY-FQ7L-TB-MP-BF-24-S

Toilet Paper Holder Hooded SKU: EY-FQ7L-TH-MP-BF-S-H-SM

Toilet Paper HolderRing SKU: EY-FQ7L-TH-MP-BF-S-RG-SM