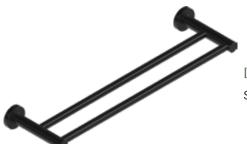

Towel Ring SKU: EY-FQ7L-TB-MP-BF-7-RG

Towel Bar Dual SKU: EY-FQ7L-TB-MP-BF-24-D

Towel Bar SKU: EY-FQ7L-TB-MP-BF-24-S

Toilet Paper Holder Hooded SKU: EY-FQ7L-TH-MP-BF-S-H-SM

Toilet Paper HolderRing SKU: EY-FQ7L-TH-MP-BF-S-RG-SM