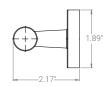

Old World Bronze Finish

Polished Brass Finish

Polished Nickel Finish

Rose Gold Finish

Satin Nickel Finish

Satin Finish

Venetian Bronze Finish

Robe Hook SKU: EY-FT0I-RB-MP-VB-S-CM