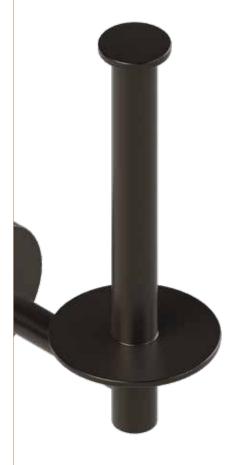

Towel Bar Armed SKU: EY-FT0I-TB-MP-VB-9-AR

Towel Bar SKU: EY-FT0I-TB-MP-VB-18-S

Towel Shelf SKU: EY-FT0I-TB-MP-VB-24-TR

Toilet Paper Holder Armed Dual SKU: EY-FT0I-TH-MP-VB-D-AR-SM

Toilet Paper Holder Armed Horizontal SKU: EY-FT0I-TH-MP-VB-S-AR-SM

Toilet Paper Holder Armed Vertical SKU: EY-FT0I-TH-MP-VB-S-VAR-SM

**Brushed Brass** 

Robe Hook SKU: EY-FG3S-RB-MP-VMB-D-CM

**Towel Ring** 

SKU: EY-FG3S-TB-MP-VMB-7-RG

Towel Bar

SKU: EY-FG3S-TB-MP-VMB-18-S

Dual Towel Bar