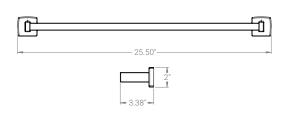

Towel Bar Armed SKU: EY-FT0I-TB-MP-VB-9-AR

Towel Bar SKU: EY-FT0I-TB-MP-VB-18-S

Towel Shelf SKU: EY-FT0I-TB-MP-VB-24-TR

Toilet Paper Holder Armed Dual SKU: EY-FT0I-TH-MP-VB-D-AR-SM

Toilet Paper Holder Armed Horizontal SKU: EY-FT0I-TH-MP-VB-S-AR-SM