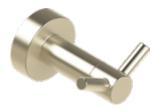

Old World Bronze Finish

Polished Brass Finish

Polished Nickel Finish

Rose Gold Finish

Satin Nickel Finish

Satin Finish

Venetian Bronze Finish

Robe Hook SKU: EY-FT0I-RB-MP-VB-S-CM