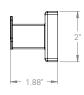

Old World Bronze Finish

Polished Brass Finish

Polished Nickel Finish

Rose Gold Finish

Satin Nickel Finish

Satin Finish

Venetian Bronze Finish

Robe Hook SKU: EY-FT0I-RB-MP-VB-S-CM