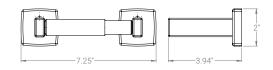

Toilet Paper Holder Armed Vertical SKU: EY-FT0I-TH-MP-VB-S-VAR-SM

**Brushed Brass** 

Robe Hook SKU: EY-FG3S-RB-MP-VMB-D-CM

**Towel Ring** 

SKU: EY-FG3S-TB-MP-VMB-7-RG

Towel Bar

SKU: EY-FG3S-TB-MP-VMB-18-S

Dual Towel Bar