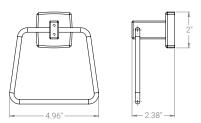

Towel Bar Armed SKU: EY-FT0I-TB-MP-VB-9-AR

Towel Bar SKU: EY-FT0I-TB-MP-VB-18-S

Towel Shelf SKU: EY-FT0I-TB-MP-VB-24-TR

Toilet Paper Holder Armed Dual SKU: EY-FT0I-TH-MP-VB-D-AR-SM

Toilet Paper Holder Armed Horizontal SKU: EY-FT0I-TH-MP-VB-S-AR-SM