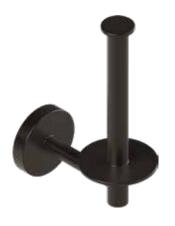

Toilet Paper Holder Armed Vertical SKU: EY-FT0I-TH-MP-VB-S-VAR-SM

**Brushed Brass** 

Robe Hook SKU: EY-FG3S-RB-MP-VMB-D-CM

**Towel Ring** 

SKU: EY-FG3S-TB-MP-VMB-7-RG

Towel Bar

SKU: EY-FG3S-TB-MP-VMB-18-S

Dual Towel Bar