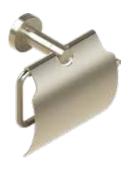

Towel Bar Armed SKU: EY-FT0I-TB-MP-VB-9-AR

Towel Bar SKU: EY-FT0I-TB-MP-VB-18-S

Towel Shelf SKU: EY-FT0I-TB-MP-VB-24-TR

Toilet Paper Holder Armed Dual SKU: EY-FT0I-TH-MP-VB-D-AR-SM

Toilet Paper Holder Armed Horizontal SKU: EY-FT0I-TH-MP-VB-S-AR-SM

Toilet Paper Holder Armed Vertical SKU: EY-FT0I-TH-MP-VB-S-VAR-SM

**Brushed Brass** 

Robe Hook SKU: EY-FG3S-RB-MP-VMB-D-CM

**Towel Ring** 

SKU: EY-FG3S-TB-MP-VMB-7-RG

Towel Bar

SKU: EY-FG3S-TB-MP-VMB-18-S

Dual Towel Bar