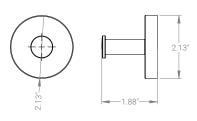

Old World Bronze Finish

Polished Brass Finish

Polished Nickel Finish

Rose Gold Finish

Satin Nickel Finish

Satin Finish

Venetian Bronze Finish

Robe Hook SKU: EY-FT0I-RB-MP-VB-S-CM