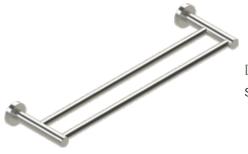

Toilet Paper Holder Armed Vertical SKU: EY-FT0I-TH-MP-VB-S-VAR-SM

**Brushed Brass** 

Robe Hook SKU: EY-FG3S-RB-MP-VMB-D-CM

**Towel Ring** 

SKU: EY-FG3S-TB-MP-VMB-7-RG

Towel Bar

SKU: EY-FG3S-TB-MP-VMB-18-S

Dual Towel Bar

SKU: EY-FG3S-TB-MP-VMB-24-D

Towel Shelf SKU: EY-FG3S-TB-MP-VMB-24-TR

Toilet Paper Holder Hooded SKU: EY-FG3S-TH-MP-VMB-S-H-SM

Toilet Paper Holder Ring SKU: EY-FG3S-TH-MP-VMB-S-RG-SM

Robe Hook SKU: EY-FTF9-RB-MP-SNF-D-CM