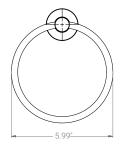

Toilet Paper Holder Armed Vertical SKU: EY-FT0I-TH-MP-VB-S-VAR-SM

**Brushed Brass** 

Robe Hook SKU: EY-FG3S-RB-MP-VMB-D-CM

**Towel Ring** 

SKU: EY-FG3S-TB-MP-VMB-7-RG

Towel Bar

SKU: EY-FG3S-TB-MP-VMB-18-S

Dual Towel Bar

Towel Ring SKU: EY-FTF9-TB-MP-SNF-6-RG

Dual Towel Bar SKU: EY-FTF9-TB-MP-SNF-18-D

Towel Bar SKU: EY-FTF9-TB-MP-SNF-18-S

Hooded Toilet Paper SKU: EY-FTF9-TH-MP-SNF-S-H-SM

Toilet Paper Holder Ring SKU: EY-FTF9-TH-MP-SNF-S-RG-SM