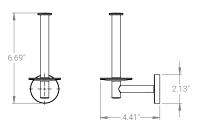

Toilet Paper Holder Armed Vertical SKU: EY-FT0I-TH-MP-VB-S-VAR-SM

**Brushed Brass** 

Robe Hook SKU: EY-FG3S-RB-MP-VMB-D-CM

**Towel Ring** 

SKU: EY-FG3S-TB-MP-VMB-7-RG

Towel Bar

SKU: EY-FG3S-TB-MP-VMB-18-S

Dual Towel Bar