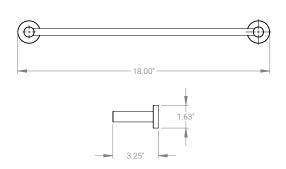

Towel Bar Armed SKU: EY-FT0I-TB-MP-VB-9-AR

Towel Bar SKU: EY-FT0I-TB-MP-VB-18-S

Towel Shelf SKU: EY-FT0I-TB-MP-VB-24-TR

Toilet Paper Holder Armed Dual SKU: EY-FT0I-TH-MP-VB-D-AR-SM

Toilet Paper Holder Armed Horizontal SKU: EY-FT0I-TH-MP-VB-S-AR-SM