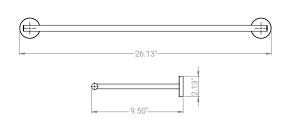

Towel Bar Armed SKU: EY-FT0I-TB-MP-VB-9-AR

Towel Bar SKU: EY-FT0I-TB-MP-VB-18-S

Towel Shelf SKU: EY-FT0I-TB-MP-VB-24-TR

Toilet Paper Holder Armed Dual SKU: EY-FT0I-TH-MP-VB-D-AR-SM

Toilet Paper Holder Armed Horizontal SKU: EY-FT0I-TH-MP-VB-S-AR-SM