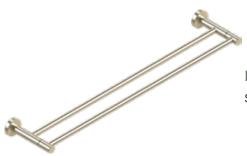

Towel Bar Armed SKU: EY-FT0I-TB-MP-VB-9-AR

Towel Bar SKU: EY-FT0I-TB-MP-VB-18-S

Towel Shelf SKU: EY-FT0I-TB-MP-VB-24-TR

Toilet Paper Holder Armed Dual SKU: EY-FT0I-TH-MP-VB-D-AR-SM

Toilet Paper Holder Armed Horizontal SKU: EY-FT0I-TH-MP-VB-S-AR-SM