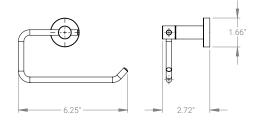

Old World Bronze Finish

Polished Brass Finish

Polished Nickel Finish

Rose Gold Finish

Satin Nickel Finish

Satin Finish

Venetian Bronze Finish

Robe Hook SKU: EY-FT0I-RB-MP-VB-S-CM