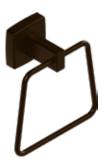

Toilet Paper Holder Armed Vertical SKU: EY-FT0I-TH-MP-VB-S-VAR-SM

**Brushed Brass** 

Robe Hook SKU: EY-FG3S-RB-MP-VMB-D-CM

**Towel Ring** 

SKU: EY-FG3S-TB-MP-VMB-7-RG

Towel Bar

SKU: EY-FG3S-TB-MP-VMB-18-S

Dual Towel Bar