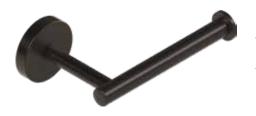

Toilet Paper Holder Armed Vertical SKU: EY-FT0I-TH-MP-VB-S-VAR-SM

**Brushed Brass** 

Robe Hook SKU: EY-FG3S-RB-MP-VMB-D-CM

**Towel Ring** 

SKU: EY-FG3S-TB-MP-VMB-7-RG

Towel Bar

SKU: EY-FG3S-TB-MP-VMB-18-S

Dual Towel Bar