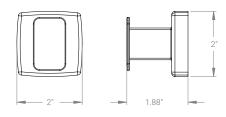

Towel Bar Armed SKU: EY-FT0I-TB-MP-VB-9-AR

Towel Bar SKU: EY-FT0I-TB-MP-VB-18-S

Towel Shelf SKU: EY-FT0I-TB-MP-VB-24-TR

Toilet Paper Holder Armed Dual SKU: EY-FT0I-TH-MP-VB-D-AR-SM

Toilet Paper Holder Armed Horizontal SKU: EY-FT0I-TH-MP-VB-S-AR-SM