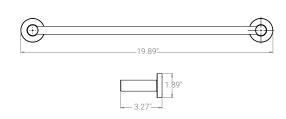

Towel Bar Armed SKU: EY-FT0I-TB-MP-VB-9-AR

Towel Bar SKU: EY-FT0I-TB-MP-VB-18-S

Towel Shelf SKU: EY-FT0I-TB-MP-VB-24-TR

Toilet Paper Holder Armed Dual SKU: EY-FT0I-TH-MP-VB-D-AR-SM

Toilet Paper Holder Armed Horizontal SKU: EY-FT0I-TH-MP-VB-S-AR-SM