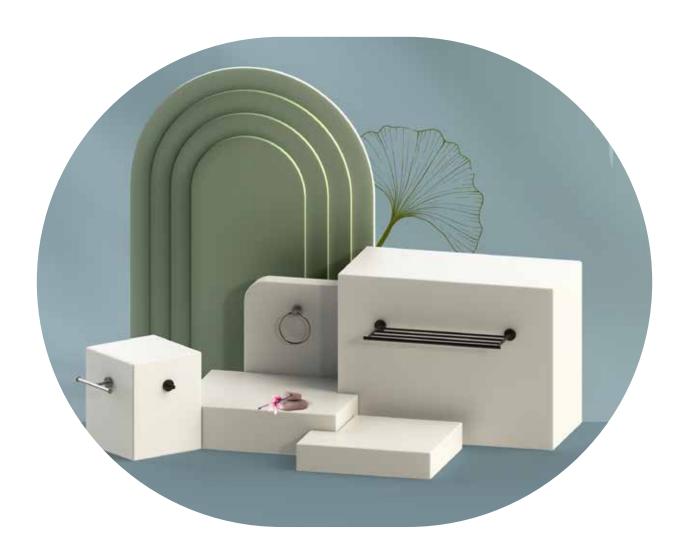

Old World Bronze Finish

Polished Brass Finish

Polished Nickel Finish

Rose Gold Finish

Satin Nickel Finish

Satin Finish

Venetian Bronze Finish

Robe Hook SKU: EY-FT0I-RB-MP-VB-S-CM

Towel Bar Armed SKU: EY-FT0I-TB-MP-VB-9-AR

Towel Bar SKU: EY-FT0I-TB-MP-VB-18-S

Towel Shelf SKU: EY-FT0I-TB-MP-VB-24-TR

Toilet Paper Holder Armed Dual SKU: EY-FT0I-TH-MP-VB-D-AR-SM

Toilet Paper Holder Armed Horizontal SKU: EY-FT0I-TH-MP-VB-S-AR-SM