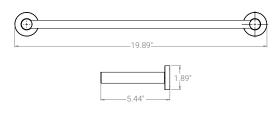

Towel Ring SKU: EY-FTF9-TB-MP-SNF-6-RG

Dual Towel Bar SKU: EY-FTF9-TB-MP-SNF-18-D

Towel Bar SKU: EY-FTF9-TB-MP-SNF-18-S

Hooded Toilet Paper SKU: EY-FTF9-TH-MP-SNF-S-H-SM

Toilet Paper Holder Ring SKU: EY-FTF9-TH-MP-SNF-S-RG-SM