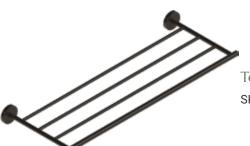

Towel Bar Armed SKU: EY-FT0I-TB-MP-VB-9-AR

Towel Bar SKU: EY-FT0I-TB-MP-VB-18-S

Towel Shelf SKU: EY-FT0I-TB-MP-VB-24-TR

Toilet Paper Holder Armed Dual SKU: EY-FT0I-TH-MP-VB-D-AR-SM

Toilet Paper Holder Armed Horizontal SKU: EY-FT0I-TH-MP-VB-S-AR-SM