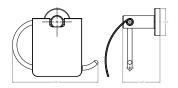

SKU: EY-FG3S-TB-MP-VMB-24-D

Towel Shelf SKU: EY-FG3S-TB-MP-VMB-24-TR

Toilet Paper Holder Hooded SKU: EY-FG3S-TH-MP-VMB-S-H-SM

Toilet Paper Holder Ring SKU: EY-FG3S-TH-MP-VMB-S-RG-SM

Robe Hook SKU: EY-FTF9-RB-MP-SNF-D-CM