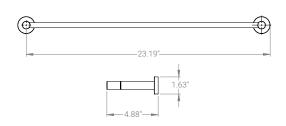

Towel Bar Armed SKU: EY-FT0I-TB-MP-VB-9-AR

Towel Bar SKU: EY-FT0I-TB-MP-VB-18-S

Towel Shelf SKU: EY-FT0I-TB-MP-VB-24-TR

Toilet Paper Holder Armed Dual SKU: EY-FT0I-TH-MP-VB-D-AR-SM

Toilet Paper Holder Armed Horizontal SKU: EY-FT0I-TH-MP-VB-S-AR-SM