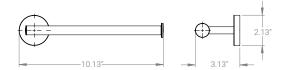

Towel Bar Armed SKU: EY-FT0I-TB-MP-VB-9-AR

Towel Bar SKU: EY-FT0I-TB-MP-VB-18-S

Towel Shelf SKU: EY-FT0I-TB-MP-VB-24-TR

Toilet Paper Holder Armed Dual SKU: EY-FT0I-TH-MP-VB-D-AR-SM

Toilet Paper Holder Armed Horizontal SKU: EY-FT0I-TH-MP-VB-S-AR-SM