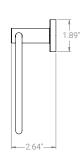

Toilet Paper Holder Armed Vertical SKU: EY-FT0I-TH-MP-VB-S-VAR-SM

**Brushed Brass** 

Robe Hook SKU: EY-FG3S-RB-MP-VMB-D-CM

**Towel Ring** 

SKU: EY-FG3S-TB-MP-VMB-7-RG

Towel Bar

SKU: EY-FG3S-TB-MP-VMB-18-S

Dual Towel Bar