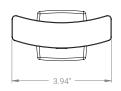

Toilet Paper Holder Armed Vertical SKU: EY-FT0I-TH-MP-VB-S-VAR-SM

**Brushed Brass** 

Robe Hook SKU: EY-FG3S-RB-MP-VMB-D-CM

**Towel Ring** 

SKU: EY-FG3S-TB-MP-VMB-7-RG

Towel Bar

SKU: EY-FG3S-TB-MP-VMB-18-S

Dual Towel Bar