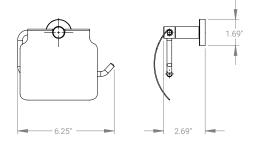

Towel Bar Armed SKU: EY-FT0I-TB-MP-VB-9-AR

Towel Bar SKU: EY-FT0I-TB-MP-VB-18-S

Towel Shelf SKU: EY-FT0I-TB-MP-VB-24-TR

Toilet Paper Holder Armed Dual SKU: EY-FT0I-TH-MP-VB-D-AR-SM

Toilet Paper Holder Armed Horizontal SKU: EY-FT0I-TH-MP-VB-S-AR-SM

Toilet Paper Holder Armed Vertical SKU: EY-FT0I-TH-MP-VB-S-VAR-SM

**Brushed Brass** 

Robe Hook SKU: EY-FG3S-RB-MP-VMB-D-CM

**Towel Ring** 

SKU: EY-FG3S-TB-MP-VMB-7-RG

Towel Bar

SKU: EY-FG3S-TB-MP-VMB-18-S

Dual Towel Bar