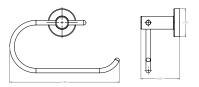

Toilet Paper Holder Armed Vertical SKU: EY-FT0I-TH-MP-VB-S-VAR-SM

**Brushed Brass** 

Robe Hook SKU: EY-FG3S-RB-MP-VMB-D-CM

**Towel Ring** 

SKU: EY-FG3S-TB-MP-VMB-7-RG

Towel Bar

SKU: EY-FG3S-TB-MP-VMB-18-S

Dual Towel Bar