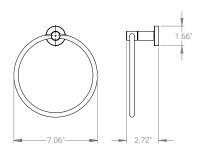

Toilet Paper Holder Armed Vertical SKU: EY-FT0I-TH-MP-VB-S-VAR-SM

**Brushed Brass** 

Robe Hook SKU: EY-FG3S-RB-MP-VMB-D-CM

**Towel Ring** 

SKU: EY-FG3S-TB-MP-VMB-7-RG

Towel Bar

SKU: EY-FG3S-TB-MP-VMB-18-S

Dual Towel Bar