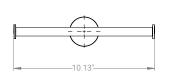

Towel Bar Armed SKU: EY-FT0I-TB-MP-VB-9-AR

Towel Bar SKU: EY-FT0I-TB-MP-VB-18-S

Towel Shelf SKU: EY-FT0I-TB-MP-VB-24-TR

Toilet Paper Holder Armed Dual SKU: EY-FT0I-TH-MP-VB-D-AR-SM

Toilet Paper Holder Armed Horizontal SKU: EY-FT0I-TH-MP-VB-S-AR-SM