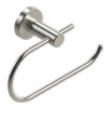

Toilet Paper Holder Armed Vertical SKU: EY-FT0I-TH-MP-VB-S-VAR-SM

**Brushed Brass** 

Robe Hook SKU: EY-FG3S-RB-MP-VMB-D-CM

**Towel Ring** 

SKU: EY-FG3S-TB-MP-VMB-7-RG

Towel Bar

SKU: EY-FG3S-TB-MP-VMB-18-S

Dual Towel Bar