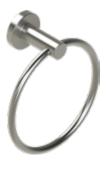

Toilet Paper Holder Armed Vertical SKU: EY-FT0I-TH-MP-VB-S-VAR-SM

**Brushed Brass** 

Robe Hook SKU: EY-FG3S-RB-MP-VMB-D-CM

**Towel Ring** 

SKU: EY-FG3S-TB-MP-VMB-7-RG

Towel Bar

SKU: EY-FG3S-TB-MP-VMB-18-S

Dual Towel Bar

Towel Ring SKU: EY-FTF9-TB-MP-SNF-6-RG

Dual Towel Bar SKU: EY-FTF9-TB-MP-SNF-18-D

Towel Bar SKU: EY-FTF9-TB-MP-SNF-18-S

Hooded Toilet Paper SKU: EY-FTF9-TH-MP-SNF-S-H-SM

Toilet Paper Holder Ring SKU: EY-FTF9-TH-MP-SNF-S-RG-SM