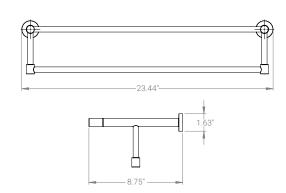

Towel Bar Armed SKU: EY-FT0I-TB-MP-VB-9-AR

Towel Bar SKU: EY-FT0I-TB-MP-VB-18-S

Towel Shelf SKU: EY-FT0I-TB-MP-VB-24-TR

Toilet Paper Holder Armed Dual SKU: EY-FT0I-TH-MP-VB-D-AR-SM

Toilet Paper Holder Armed Horizontal SKU: EY-FT0I-TH-MP-VB-S-AR-SM