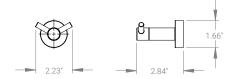

Old World Bronze Finish

Polished Brass Finish

Polished Nickel Finish

Rose Gold Finish

Satin Nickel Finish

Satin Finish

Venetian Bronze Finish

Robe Hook SKU: EY-FT0I-RB-MP-VB-S-CM