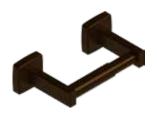

Towel Bar Armed SKU: EY-FT0I-TB-MP-VB-9-AR

Towel Bar SKU: EY-FT0I-TB-MP-VB-18-S

Towel Shelf SKU: EY-FT0I-TB-MP-VB-24-TR

Toilet Paper Holder Armed Dual SKU: EY-FT0I-TH-MP-VB-D-AR-SM

Toilet Paper Holder Armed Horizontal SKU: EY-FT0I-TH-MP-VB-S-AR-SM