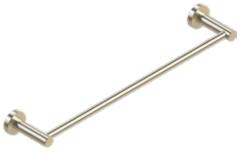

Towel Bar Armed SKU: EY-FT0I-TB-MP-VB-9-AR

Towel Bar SKU: EY-FT0I-TB-MP-VB-18-S

Towel Shelf SKU: EY-FT0I-TB-MP-VB-24-TR

Toilet Paper Holder Armed Dual SKU: EY-FT0I-TH-MP-VB-D-AR-SM

Toilet Paper Holder Armed Horizontal SKU: EY-FT0I-TH-MP-VB-S-AR-SM