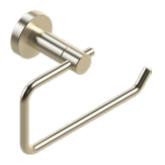

Old World Bronze Finish

Polished Brass Finish

Polished Nickel Finish

Rose Gold Finish

Satin Nickel Finish

Satin Finish

Venetian Bronze Finish

Robe Hook SKU: EY-FT0I-RB-MP-VB-S-CM