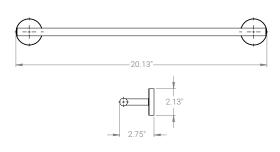

Towel Bar Armed SKU: EY-FT0I-TB-MP-VB-9-AR

Towel Bar SKU: EY-FT0I-TB-MP-VB-18-S

Towel Shelf SKU: EY-FT0I-TB-MP-VB-24-TR

Toilet Paper Holder Armed Dual SKU: EY-FT0I-TH-MP-VB-D-AR-SM

Toilet Paper Holder Armed Horizontal SKU: EY-FT0I-TH-MP-VB-S-AR-SM