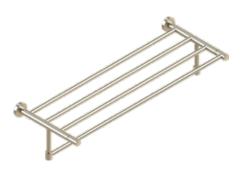

Towel Bar Armed SKU: EY-FT0I-TB-MP-VB-9-AR

Towel Bar SKU: EY-FT0I-TB-MP-VB-18-S

Towel Shelf SKU: EY-FT0I-TB-MP-VB-24-TR

Toilet Paper Holder Armed Dual SKU: EY-FT0I-TH-MP-VB-D-AR-SM

Toilet Paper Holder Armed Horizontal SKU: EY-FT0I-TH-MP-VB-S-AR-SM