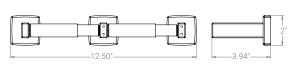

Towel Bar Armed SKU: EY-FT0I-TB-MP-VB-9-AR

Towel Bar SKU: EY-FT0I-TB-MP-VB-18-S

Towel Shelf SKU: EY-FT0I-TB-MP-VB-24-TR

Toilet Paper Holder Armed Dual SKU: EY-FT0I-TH-MP-VB-D-AR-SM

Toilet Paper Holder Armed Horizontal SKU: EY-FT0I-TH-MP-VB-S-AR-SM